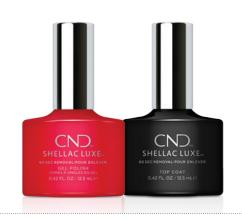

# CND™ SHELLAC LUXE™ SYSTEM

WHAT IT IS: A 2-step gel polish system that's ready to remove in 60 seconds.

## WHAT IT DOES

- Self-adhering Color Coat eliminates base coat need
- Top Coat provides Color Coat with protective shield and luminous shine
- Unique oligomers deliver superior adhesion and strength
- Unique micropores allow remover to penetrate quickly, ready to remove in 60 seconds

CND™ SHELLAC LUXE™ COLOR COAT

Nail Surface Cleanser.

all five nails.

2. Shake vigorously to blend.

in the CND™ LED Lamp.

Perform a manicure and thoroughly

cleanse and temporarily dehydrate

the nail plate using SCRUBFRESH™

#### CND™ SHELLAC LUXE™ TOP COAT

- 1. Shake to blend.
- Seal the free edge and apply a layer of CND™ SHELLAC LUXE™ Top Coat to all five nails.
- 3. Cure for one minute (preset button 3) in the CND™ LED Lamp.
- Gently wipe the top film with a plastic-backed, lint-free pad or a cosmetic sponge saturated with 99% Isopropyl Alcohol.
- Condition nails with SOLAROIL™ Nail & Cuticle Care.