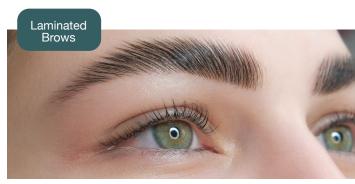

### THE LOOKS

Brows are brushed upwards and to the opposite direction.

Brows are lifted in upward strokes and pressed down closely to the skin using an occlusive film.

Brows are lifted in upward strokes but then fanned down from the arch to the tip.