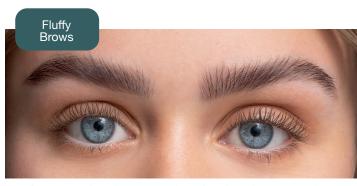

### THE LOOKS

Brows are brushed upwards and to the opposite direction.

Brows are lifted in upward strokes and pressed down closely to the skin using an occlusive film.

Brows are lifted in upward strokes but then fanned down from the arch to the tip.