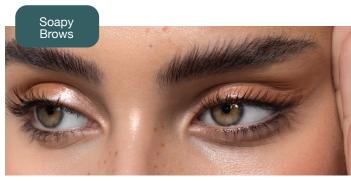

### THE LOOKS

Brows are brushed upwards and to the opposite direction.

Brows are lifted in upward strokes and pressed down closely to the skin using an occlusive film.

Brows are lifted in upward strokes but then fanned down from the arch to the tip.