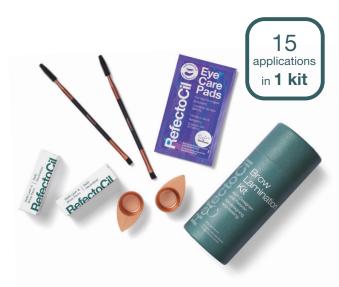

# RefectoCil

The RefectoCil Brow Lamination Kit includes:

- 2 x sets of Lash Perm / Neutralizer Solutions
- 2 x Browista Tool
- 2 x Mini Cosmetic Dish
- 1 x Pair of Eye Care Pads

Last up to 4 weeks!