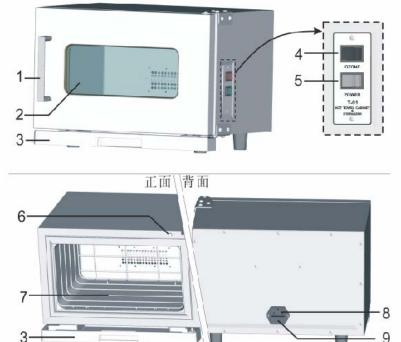

- 1. Door handle: Open and shut the door.
- 2. Glass window: Inspect the inner article.
- 3. Water plate: Collect all the dripping water in the door.
- 4. Ozone switch: Control the ultraviolet light and ozone operation.
- 5. Power: Control the power connection.
- 6. Gating switch: When the door is opened during working, the ultraviolet light and ozone operation will be shut down automatically by this button.
- 7. Towel bracket: Place the towel.
- 8. Power line plug: Main power input connector.
- 9. Fuse seat: Install the host fuse.

3. Clean the water in the water plate: Draw out the water plate by using its hand gripe. Push it back in the contrary direction after cleaning the water in water plate. (See the illustration)