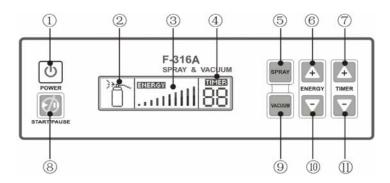

### [Illustration of panel]

Power
 Vacuum & Spray indicator
 Energy indicator
 Time indicator
 Spray working key
 Energy increase key
 Time increase key
 Start/Pause
 Vacuum working key
 Energy decrease key
 Time decrease key