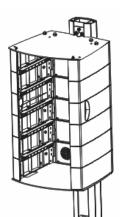

### (12 in 1 Beauty Instrument )

#### Function:

Skin Scrubber, Ultrasonic, Galvanic, High-Frequency, Rotary Brush, Vacuum Spray, Magic Glove, Cold & Hot Hammer, Magni-fying Lamp, Hottowel cabinet,Steamer.

## PROFESSIONAL BEAUTY INSTRUMENT

1 3 3

den lis

- 13

80

п

#### [Features]

"3021 combination " is a free combination which has 12 different beauty functions as the free options .

The 12 optional functions include :Facial steamer, Hot towel cabinet, Magnifying lamp, Skin scrubber, Ultrasonic, Galvanic, High-frequency,

Rotaray Brush, Vacuum, Srpay, Magic glove, Hot&cold hammer.

Base on the orgnizer trolley- 3020, you could put inside each different single function to compose a different free combination to meet your demands.

It is really smart and saving space. It will be the right choice for you.