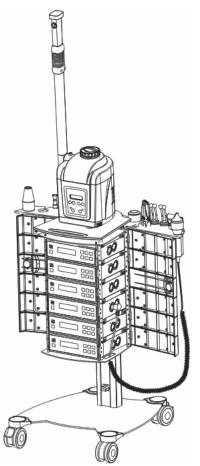

#### [Installation of the cables]

The accessories' cables must be connected with the right instruments and right plugs. The host and accessories can be permanently damaged if the cables are wrongly connected. The label on each cable must be corresponded with the plugs. See the following illustration.

The accessories' cables must be connected to the host through the holes in the bottom board. Otherwise the cables will stop both doors when you close them.

【Power Connection, Input and Output】 The first triple socket is for power input. The other sockets are for power output of Magnifying Lamp and Spray Instrument.