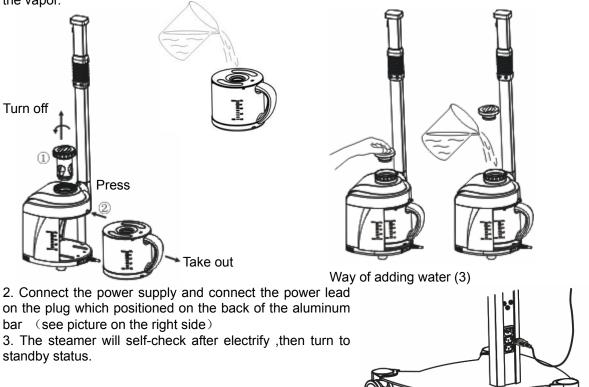

### 【The manual of operation】

1. when you want to take out the cup ,Turn off the filler firstly (pic. (1)), press the grey small button (see pic. (2)),then you can take the cup out . You can also open the cover to add the water like the pic. (3) shows.

Please be sure that the water inside of the cup should be not exceed the line"MAX" or lower the "MIN". Please screw the cover tight otherwise the "unlock" will show on the screen when turn on the vapor.

#### Don't take out the herbal case to pour the water

6. The cup could be only pull out after taking away herbal case, Please don't pull out the cups when the herbal case still in the steamer it may cause damange (see picture below). Please be noted : the cup should be pull out everyday after use, please wash off the bead or steams when have , keep the cup dry. When wash-clean the cup , please be aware of the plug has been away from the power supply, otherwise, any drops of the water may cause the short-circuit and damage the inner elements . meanwhile it may dangerous to people.