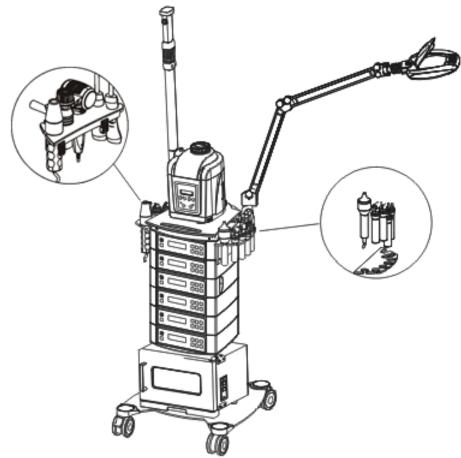

#### [The Sketch map of the accessories]

The below is the sketch map of the accessories , if you find there is any missing or broken, please contact your nearest distributor or contact with us directly.

The accessory holder (left)
 The accessory holder (right)

3. The glass board of the trolley

The motherboard of the trolley
 The decorative cover of the wheels
 The fixing board of the steamer

1.Power lead 2.Wheel 3.The mag.lamp holder

### [Installation of the functional instruments' accessories]

#### [Installation of the cables]

The accessories' cables must be connected with the right instruments and right plugs. The host and accessories can be permanently damaged if the cables are wrongly connected. The label on each cable must be corresponded with the plugs. See the following illustration.