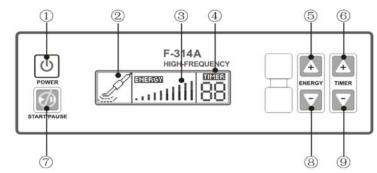

### [ Panel Introduction]

POWER
 High-frequency Indicator
 ENERGY
 TIMER
 ENERGY"+"button
 TIMER"+"button
 ON/OFF
 ENERGY"-"button
 TIMER"-"button