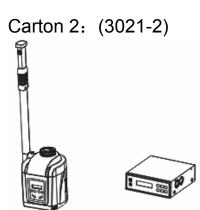

#### Check after receiving :

When you receive it, Please check if the carton is in well condition.

The full combination of 3021 including 4 cartons, the packing details as below

| Mark   | Carton Size | Contents               |
|--------|-------------|------------------------|
| 3021-1 | 82.5*53*47  | Trolley+ accessories   |
| 3021-2 | 90*33*32    | F-300DTT+F-311A~F-316A |
| 3021-3 | 82*43*13    | 1005T                  |
| 3021-4 | 37.5*31*28  | T-01                   |

Carton 3: (3021-3) 1. Ster

Carton 4: (3021-4)

Pic.10