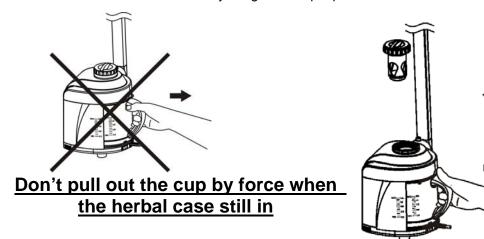

#### Don't take out the herbal case to pour the water

6. The cup could be only pull out after taking away herbal case, Please don't pull out the cups when the herbal case still in the steamer it may cause damange (see picture below). Please be noted : the cup should be pull out everyday after use, please wash off the bead or steams when have , keep the cup dry. When wash-clean the cup , please be aware of the plug has been away from the power supply, otherwise, any drops of the water may cause the short-circuit and damage the inner elements . meanwhile it may dangerous to people.