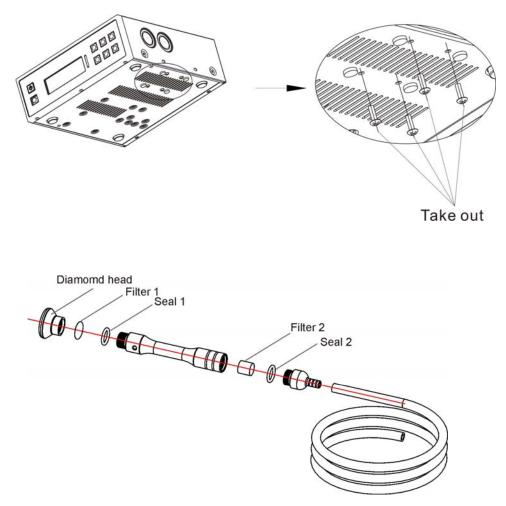

### [Fundamental]

This Instrument is made use

of a mosaic of different thickness diamond particles, with controlled grating, and matched up the vacuum suction to control strength. It makes partial miniature rejuvenation for the lymphatic drainage, skin aging, pigmentation or large pores, etc and brings the most gentle and rapid regeneration for the skin. Not only can accelerate the renewal of the aging stratum corneum, but also increase the full absorption of skin care products.

### [Features]

- 1. The newest high-tech diamond dermabrasion rejuvenation technology, security, painless, no side-effects;
- 2. 9, Diamond Head: 3 pins for different facial skin, 2 specialty pins for eye and slender wrinkles, 4, specialty pins for the body with a wide range professional treatment
- 3. Humanization design, developed operating handle elaborately, accord with hand structure and facilitate the beauticians;
- 4. With simplicity of operation, it makes the skin silky, natural, safe effectively;