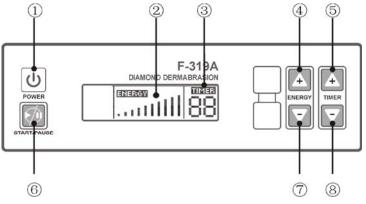

### [Illustration of panel]

1)Power

- 2 Energy indicator
- ③Time indicator
- (4) Energy increase key
- 5 Time increase kev
- 6 Start/Pause
- (7) Energy decrease key
- ® Time decrease key