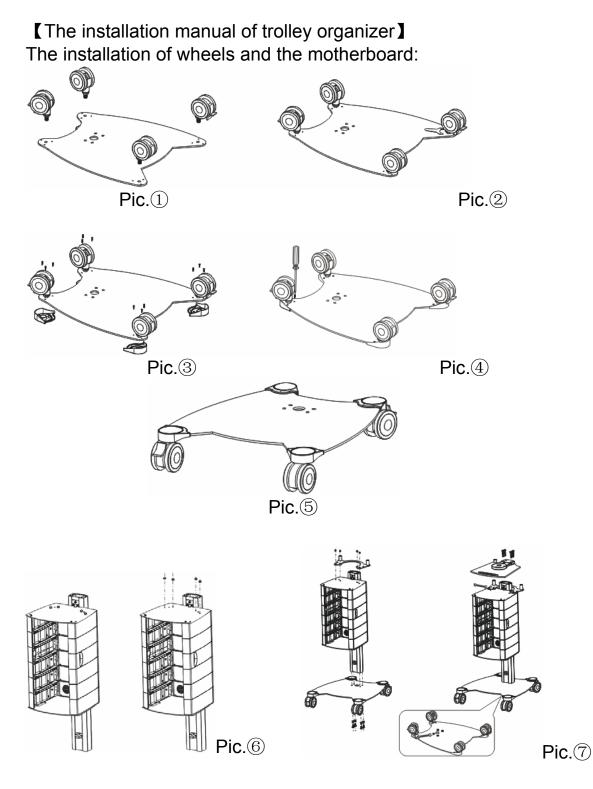

#### [The Sketch map of the accessories]

The below is the sketch map of the accessories , if you find there is any missing or broken, please contact your nearest distributor or contact with us directly.

The accessory holder (left)
 The accessory holder (right)

3. The glass board of the trolley

The motherboard of the trolley
 The decorative cover of the wheels
 The fixing board of the steamer

1.Power lead 2.Wheel 3.The mag.lamp holder

The main frame

| Sep.<br>No. | Item<br>code | Name                             | Picture | Specification | Qty(pc<br>s) |
|-------------|--------------|----------------------------------|---------|---------------|--------------|
| 1.          | F-311A       | The cover of scrubber            |         |               | s)<br>1      |
| 2.          | F-311A       | Skin scrubber                    |         |               | 1            |
| 3.          | F-312A       | The ultrasonic probe (eye)       |         |               | 1            |
| 4.          | F-312A       | The ultrasonic probe (face)      |         |               | 1            |
| 5.          | F-313A       | Glvanice roller proble (pair)    |         |               | 1            |
| 6.          | F-313A       | Glvanic ball probe (pair)        |         |               | 1            |
| 7.          | F-313A       | The connecting line of Galvanice |         |               | 1            |
| 8.          | F-314A       | High-frequency electrodes (set)  | SP/2/P  |               | 1            |
| 9.          | F-314A       | High-frequency handle            |         |               | 1            |
| 10          | F-315A       | Brush handle                     |         |               | 1            |
| 11          | F-315A       | Brush head(set)                  |         |               | 1            |
| 12          | F-315A       | Brush connecting line            |         |               | 1            |
| 13          | F-316A       | Spray bottle                     |         |               | 1            |
| 14          | F-316A       | Vacuum handle                    |         |               | 1            |
| 15          | F-316A       | The vacuum head                  | 880     |               | 1            |
| 16          | F-316A       | The windpipe                     |         |               | 1            |
| 17          | 3020         | The fixing tool 1                |         |               | 1            |
| 18          | 3020         | The fixing tool 2                |         |               | 1            |
| 19          | 3020         | The fixing tool 3                | D C     |               | 1            |

| 20 | 3020 | The fixing tool 4    |   |       | 1  |
|----|------|----------------------|---|-------|----|
| 21 | 3020 | Screw                |   | M8*5  | 4  |
| 22 | 3020 | The spring mat       | P | Ф8    | 4  |
| 23 | 3020 | Gasket               |   | Ф8    | 4  |
| 24 | 3020 | Screw                |   | M4*8  | 4  |
| 25 | 3020 | The fixing element 1 |   | M3*10 | 12 |
| 26 | 3020 | The fixing element 2 |   | M3*16 | 2  |
| 27 | 3020 | The fixing element 3 |   | M8*16 | 8  |
| 28 | 3020 | The fixing element 4 |   | M3*16 | 6  |
| 29 | 3020 | Screw cover          |   | M6    | 4  |
| 30 | 3020 | PVC flat mat         |   | Ф8    | 3  |