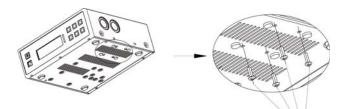

#### [Installation of the cables]

The accessories' cables must be connected with the right instruments and right plugs. The host and accessories can be permanently damaged if the cables are wrongly connected. The label on each cable must be corresponded with the plugs. See the following illustration.

The accessories' cables must be connected to the host through the holes in the bottom board. Otherwise the cables will stop both doors when you close them.

【Power Connection, Input and Output】 The first triple socket is for power input. The other sockets are for power output of Magnifying Lamp and Spray Instrument.