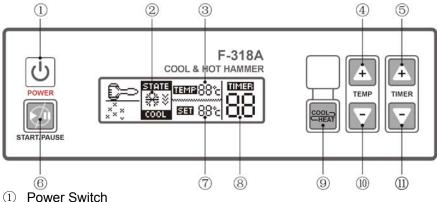

#### **Panel Instruction**

- Power Switch
   Cold/Hot Indicator
- Real-time Temperature Indicator
- Temperature Increasing Button
- 5 Time Increasing Button
- 6 Start/Pause Button
- Setting Temperature Indicator
- 8 Time indicator
- 9 Cold/Hot Switch Button
- Temperature Decreasing Button
- (1) Time Decreasing Button