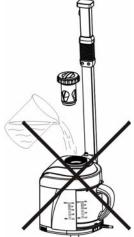

we have put in one extra sealring for the replacement .

5. please don't take out the herbal case to pour the water , the water drops from the herbal case may cuase the short-circuit.

#### Don't take out the herbal case to pour the water

6. The cup could be only pull out after taking away herbal case, Please don't pull out the cups when the herbal case still in the steamer it may cause damange (see picture below). Please be noted : the cup should be pull out everyday after use, please wash off the bead or steams when have , keep the cup dry. When wash-clean the cup , please be aware of the plug has been away from the power supply, otherwise, any drops of the water may cause the short-circuit and damage the inner elements . meanwhile it may dangerous to people.