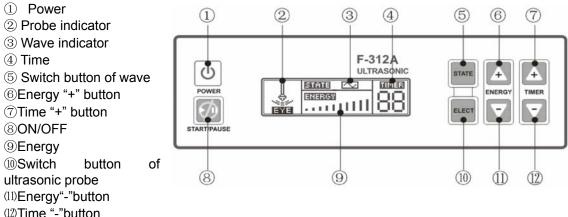

xed to machines connected and switched on.

Probe connected Zhongping . output and a sharp probe into the corresponding function to the label affixed to machines connected and switched on.

B: Turn on the upper left corner of the power switch "POWER" button, then lit LCD display window at the same time.

C: Pre-set the probe, wave, energy and time (The default settings with small-size probe, successive wave five range energy and 15 minutes). You can also change the default settings on the processing.

D: Press START / PAUSE output started work, on the screen shows corresponding ultrasound images with dynamic instructions. Beautician hands probe to the customer site, with the ultrasonic method of massage. It will be able to massage parts of the operation of beauty.

## [Panel Instruction]



## [Notes]

1. To keep clean probe each time the probe should be clean and disinfected with alcohol after us.

3. Generally do not care more than 15 minutes, it should decrease the care time on the smaller parts. It will fatigue and skin absorption if use for a long time, the probe should not long remain in the particular skin during nursing process, so as not to damage the skin.

4、 If a probe-free output, the probe should first check whether the corresponding output line to connect.

5. If the mainframe can not boot, check the reliability of the power cord connection, followed by the mainframe to check the rear seat with power supply fuse in the fuse positions have been burned, if he has a bad, should replace new 250V/4A safety tube. If they are not above fault, they should contact wit