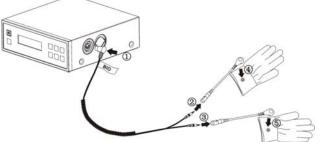

# F-317A Magic Glove

#### 【Galvanic Treatments】

- 1. Insulative disposable gloves must be put on before the beauticianputs on Magic Gloves.( The requirements of disposable gloves refer to the first point of cautions.)
- 2. Connect the main setand accessorylines well.Connectionrefers to the figure below.

(The five points shown above should be well connected)