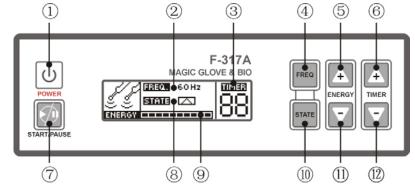

### [Panel Introduction]

- 1.Power switch
- 2.Frequency indicator
- 3.Time indicator
- 4.Frequency button
- 5. Energy increasing
- 6.Time increasing
- 7.Start/Pause button
- 8.Wave indictor
- 9.Energy indicator
- 10.Wave switch
- 11. Energy descending
- 12.Time descending