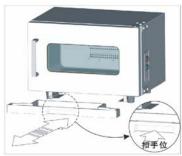

### 【The manual of operation】

1. when you want to take out the cup ,Turn off the filler firstly (pic. (1)), press the grey small button (see pic. (2)),then you can take the cup out . You can also open the cover to add the water like the pic. (3) shows.