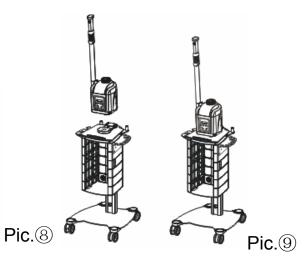

### [Installation of magnifier and dolly]

### [Installation of the functional instruments' accessories]