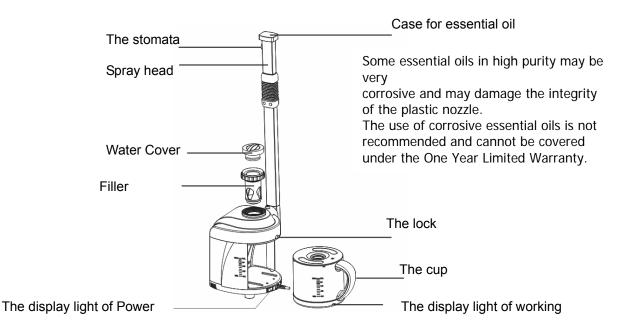

## **F-300DT Facial steamer**

#### [F-300DT digital facial steamer]

We applied the latest new concept in designing this new facial steamer-- F-300DT series.

Its apperance ,structure are totally different from the traditional facial steamers.

We applied the LCD display screen for this new steamer, The customer can see its meantime process of the working status easily.

The new heating system was applied for this steamer which help it effectively shorten the water boiling time by compare with the traditional heating system. On another hand ,the inner space of the cup has been fully used,the cup is easy cleanning.

The cup is made by the anti-head material ,which can not only guarantee it working stability in the high-tem condition ,also can help reduced the surface's temperature to avoid the scald happens.

It is also equipped with time pre-set, three level spray adjustment, and an automatic water level detector, it is set maximum and minimum water level alarming system, prevent water spraying upon over maximum water level and heater damaged low over minimum water level, and prevent heater caused damage for empty container working by the user for their carelessness.

#### [Introduction of panel]

- ① The display of the Ozone
- ② The display of the Vapor
- ③ The display of the energy
- ④ The display of the timer
- 5)"+" for Energy
- 6°'-" for Timer
- ⑦"+"for Timer
- 8"-" for Energy
- Intellight of Ozone
- ①The light of Vapor
- (11)ON/OFF of Ozone

(12)ON/OFF of Vapor

6. if the aromatic spray is requested, you could open the aromatic case and drop into 1 or 2 drops essential oil and close the cover.