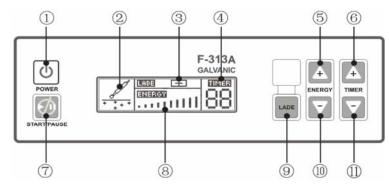

## [Panel Instruction]

POWER
 Indicator for galvanic polarity
 Polarity
 TIMER
 ENERGY"+"button
 TIMER"+"button
 ON/OFF
 ENERGY
 Switch button of galvanic probe
 ENERGY"-"button
 TIMER"-"button