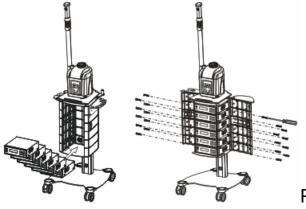

#### [The Sketch map of the accessories]

The below is the sketch map of the accessories , if you find there is any missing or broken, please contact your nearest distributor or contact with us directly.

The accessory holder (left)
 The accessory holder (right)

3. The glass board of the trolley

The motherboard of the trolley
 The decorative cover of the wheels
 The fixing board of the steamer

1.Power lead 2.Wheel 3.The mag.lamp holder

The main frame

| Sep.<br>No. | Item<br>code | Name                             | Picture | Specification | Qty(pc<br>s) |
|-------------|--------------|----------------------------------|---------|---------------|--------------|
| 1.          | F-311A       | The cover of scrubber            |         |               | s)<br>1      |
| 2.          | F-311A       | Skin scrubber                    |         |               | 1            |
| 3.          | F-312A       | The ultrasonic probe (eye)       |         |               | 1            |
| 4.          | F-312A       | The ultrasonic probe (face)      |         |               | 1            |
| 5.          | F-313A       | Glvanice roller proble (pair)    |         |               | 1            |
| 6.          | F-313A       | Glvanic ball probe (pair)        |         |               | 1            |
| 7.          | F-313A       | The connecting line of Galvanice |         |               | 1            |
| 8.          | F-314A       | High-frequency electrodes (set)  | SP/2/P  |               | 1            |
| 9.          | F-314A       | High-frequency handle            |         |               | 1            |
| 10          | F-315A       | Brush handle                     |         |               | 1            |
| 11          | F-315A       | Brush head(set)                  |         |               | 1            |
| 12          | F-315A       | Brush connecting line            |         |               | 1            |
| 13          | F-316A       | Spray bottle                     |         |               | 1            |
| 14          | F-316A       | Vacuum handle                    |         |               | 1            |
| 15          | F-316A       | The vacuum head                  | 880     |               | 1            |
| 16          | F-316A       | The windpipe                     |         |               | 1            |
| 17          | 3020         | The fixing tool 1                |         |               | 1            |
| 18          | 3020         | The fixing tool 2                |         |               | 1            |
| 19          | 3020         | The fixing tool 3                | D C     |               | 1            |