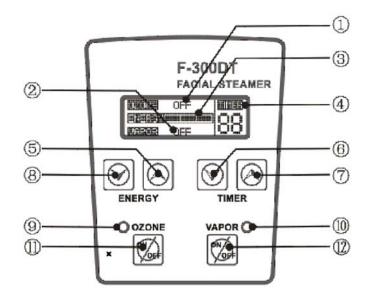

#### [Introduction of panel]

- ① The display of the Ozone
- ② The display of the Vapor
- ③ The display of the energy
- ④ The display of the timer
- 5)"+" for Energy
- 6°'-" for Timer
- ⑦"+"for Timer
- 8"-" for Energy
- Intellight of Ozone
- ①The light of Vapor
- (11)ON/OFF of Ozone

(12)ON/OFF of Vapor