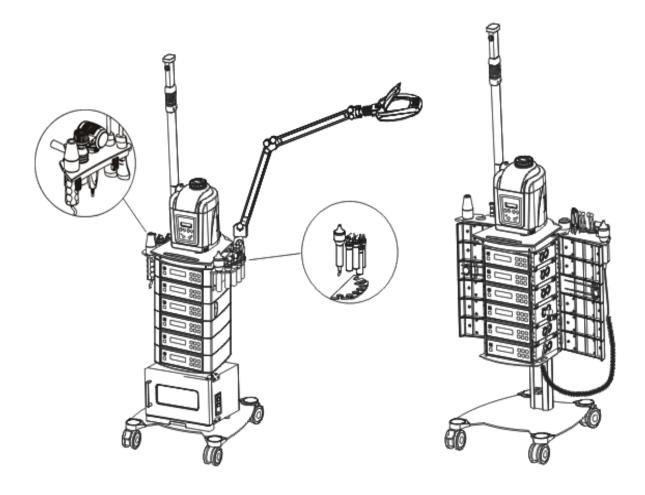

#### [Installation of the cables]

The accessories' cables must be connected with the right instruments and right plugs. The host and accessories can be permanently damaged if the cables are wrongly connected. The label on each cable must be corresponded with the plugs. See the following illustration.

The accessories' cables must be connected to the host through the holes in the bottom board. Otherwise the cables will stop both doors when you close them.

【Power Connection, Input and Output】 The first triple socket is for power input. The other sockets are for power output of Magnifying Lamp and Spray Instrument.