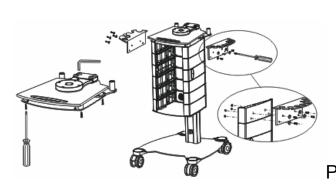

### [Installation of magnifier and dolly]

### [Installation of the functional instruments' accessories]

#### [Installation of the cables]

The accessories' cables must be connected with the right instruments and right plugs. The host and accessories can be permanently damaged if the cables are wrongly connected. The label on each cable must be corresponded with the plugs. See the following illustration.

The accessories' cables must be connected to the host through the holes in the bottom board. Otherwise the cables will stop both doors when you close them.

【Power Connection, Input and Output】 The first triple socket is for power input. The other sockets are for power output of Magnifying Lamp and Spray Instrument.