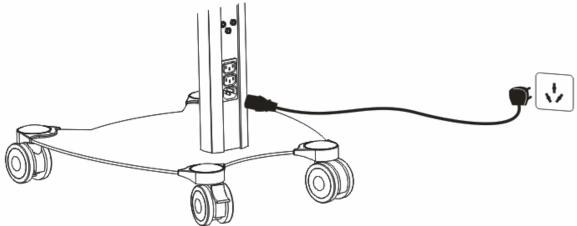

#### [Installation of the cables]

The accessories' cables must be connected with the right instruments and right plugs. The host and accessories can be permanently damaged if the cables are wrongly connected. The label on each cable must be corresponded with the plugs. See the following illustration.

The accessories' cables must be connected to the host through the holes in the bottom board. Otherwise the cables will stop both doors when you close them.

【Power Connection, Input and Output】 The first triple socket is for power input. The other sockets are for power output of Magnifying Lamp and Spray Instrument.