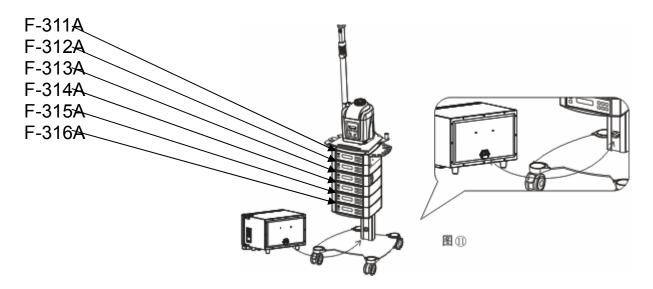

The main frame

| Sep.<br>No. | Item<br>code | Name                             | Picture | Specification | Qty(pc<br>s) |
|-------------|--------------|----------------------------------|---------|---------------|--------------|
| 1.          | F-311A       | The cover of scrubber            |         |               | s)<br>1      |
| 2.          | F-311A       | Skin scrubber                    |         |               | 1            |
| 3.          | F-312A       | The ultrasonic probe (eye)       |         |               | 1            |
| 4.          | F-312A       | The ultrasonic probe (face)      |         |               | 1            |
| 5.          | F-313A       | Glvanice roller proble (pair)    |         |               | 1            |
| 6.          | F-313A       | Glvanic ball probe (pair)        |         |               | 1            |
| 7.          | F-313A       | The connecting line of Galvanice |         |               | 1            |
| 8.          | F-314A       | High-frequency electrodes (set)  | SP/2/P  |               | 1            |
| 9.          | F-314A       | High-frequency handle            |         |               | 1            |
| 10          | F-315A       | Brush handle                     |         |               | 1            |
| 11          | F-315A       | Brush head(set)                  |         |               | 1            |
| 12          | F-315A       | Brush connecting line            |         |               | 1            |
| 13          | F-316A       | Spray bottle                     |         |               | 1            |
| 14          | F-316A       | Vacuum handle                    |         |               | 1            |
| 15          | F-316A       | The vacuum head                  | 880     |               | 1            |
| 16          | F-316A       | The windpipe                     |         |               | 1            |
| 17          | 3020         | The fixing tool 1                |         |               | 1            |
| 18          | 3020         | The fixing tool 2                |         |               | 1            |
| 19          | 3020         | The fixing tool 3                | D C     |               | 1            |