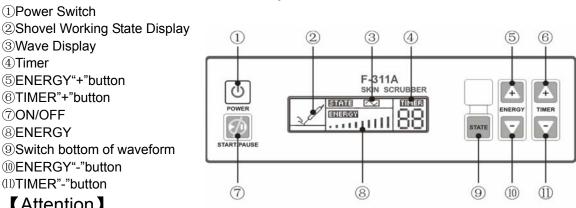

### [The introduction about the panel]

[Attention]

1. The host boot time has been interval of 0.5 seconds for successive call, Displaying panel showing the shovel skin like the knife icon has been flashing, this phenomenon could not be detected for the host skin shovel knife, maybe it's resulted by the shovel knife's accessory connecting line's poor contact with the host, check whether the poor contact with the host annex. Rule out the poor contact in order to restart the computer after normal use