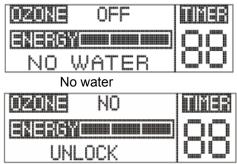

Please be sure that the water inside of the cup should be not exceed the line"MAX" or lower the "MIN". Please screw the cover tight otherwise the "unlock" will show on the screen when turn on the vapor.

### 【Caution】

1. This steamer has self-check function, if the water is lower the "MIN" line, then the steamer will be instructed not working and meantime emit the sound "Do"Do"..to remind you to solve the mentioned problem before start working.