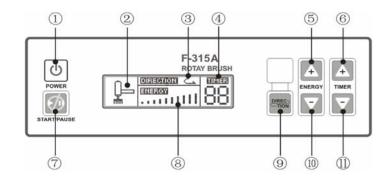

### [Illustration of panel]

Power
 Brush working indicator
 Direction indicator
 Time indicator
 Energy increase key
 Time increase key
 Start/Pause
 Energy indicator
 Direction switch key
 Energy decrease key
 Time decrease key