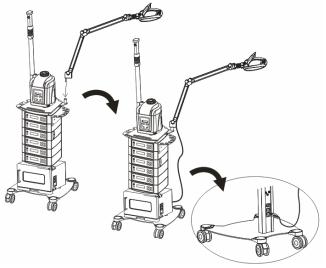

### [Installation of magnifier and dolly]

### [Installation of the functional instruments' accessories]

#### [Installation of the cables]

The accessories' cables must be connected with the right instruments and right plugs. The host and accessories can be permanently damaged if the cables are wrongly connected. The label on each cable must be corresponded with the plugs. See the following illustration.