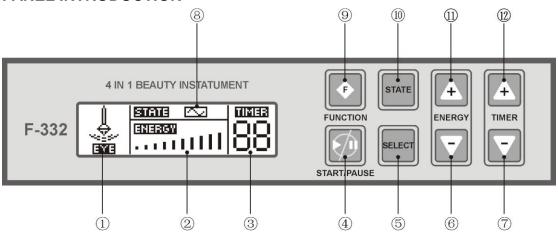

#### PANEL INTRODUCTION

- ① The display of Ultrasonic
- ③ The display of timer
- (5) Detector selector
- (7) "-" for Timer
- 9 Function Selection
- 11 "+"For Energy

- ② The display of Energy
- 4 "START/PAUSE" button
- 6 "-" for Energy
- 8 Ultrasonic Type Display
- 10 Ultrasonic Type Selector
- (12) "+" for Timer