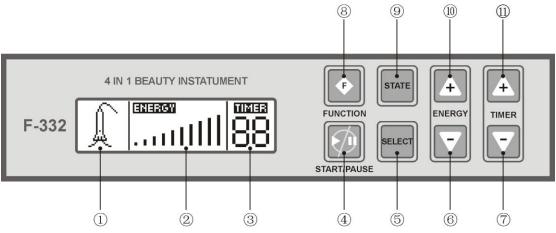

#### PANEL INTRODUCTION

- 1 The display of Diamond Dermabrasion
- 3 The display of timer
- 5 No effect under this function
- (7) "-" for Timer
- 9 No effect under this function
- (11) "+" for Timer

- ② The display of Energy
- 4 "START/PAUSE" button
- 6 "-" for Energy
- 8 Function Selector
- (10) "+"For Energy