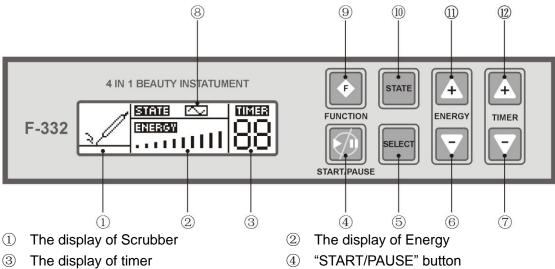

#### PANEL INTRODUCTION

- ⑤ No effect under this function
- (7) "- " for Timer
- 9 Function Selection
- (11)"+"For Energy

- ⑥ "−" for Energy
- (8) Ultrasonic Type Display
- Ultrasonic Type Selection
- "+" for Timer (12)