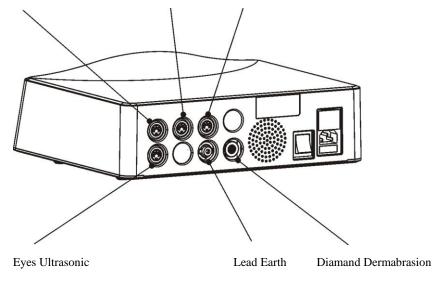

#### **USER INSTRUCTION**

- A. Connect Skin Scrubber and Lead Earth Wrist to the back of the Host Machine, Skin Scrubber should plug in to "SCRUBBER", and Lead Earth Wrist to "LEAD EARTH".
- B. Turn on the Host Machine, and activate LCD Screen
- C. Select the desired ultrasonic type, energy and time (Turn –On default : Continuous Wave, lowest level of energy, 15 Minutes), you can change setting anytime during working.
- D. Press "START/PAUSE" button to start Skin Scrubber, put the LEAD EARTH on client's wrist. Once there is circuit between the client and the scrubber, machine will start to work. The Scrubber sign on the screen will run when machine is working normally. Once there is separation between the scrubber and the client, machine will pause, and the Scrubber sign on the screen will stop running. During work, position the scrubber at a 45° to the client treated area, and move forward gently and slowly which will have the cleansing effect to the skin.

#### **Ultrasonic User Instruction**

- A. Connect detector to the Host machine, Flat and Sharp detector should be connect to different output according to the signage. Connect also the power.
- B. Turn on the "ON/OFF" button and activate LCD screen.
- C. Select detector, radiation type, energy and time (Default: Sharp detector, Continuous radiation, grade 1 energy and 15minutes), setting can be changed anytime while working.
- D. Press "START/PAUSE" button to start work, LCD screen will show running Ultrasonic sign. Beautician should put detector to client's treatment area together with massage.