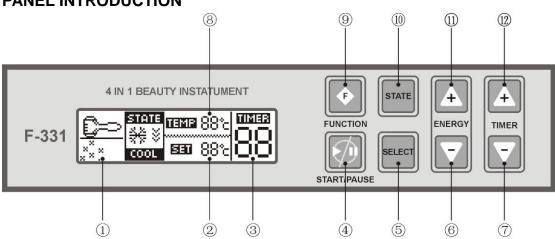

- 1 The display of cold & Hot Hammer
- 3 The display of timer
- (5) No effect under this function
- 7 "-" for Timer
- 9 Function Selection
- "+"For Energy

- 2 The display of Temperature
- 4 "START/PAUSE" button
- 6 "-" for Energy
- (8) **Actual Temperature Display**
- ① Cold & Hot Rotation
- $\widehat{(12)}$ "+" for Timer