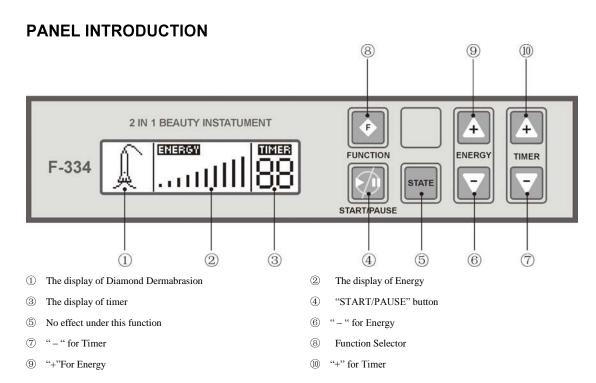

#### **Diamond Dermabrasion**

- 1. Remove Cuticle, moisture skin, cleanse pores, lighten pimple pit and scar.
- 2. Absorb extra oil in pores and on the skin, give sheer to skin, and remove edema of face and eye area.
- 3. Increase skin's resilience, remove wrinkles, improve skin's quality and reveal skin's vitality.
- 4. Improve skin which has problem such as dark skin, rough skin, bad skin complexion, pigment and speck skin.
- 5. Lighten pigment, and stretch marks.
- 6. Remove cuticles from body's different area and become more moisture.

#### **Vacuum User Instruction**

For Blackhead: Manage to connect one side of the tube to the Vacuum plug of the Host Machine, and the other side connect with Diamond Dermabrasion sensors (9 sensors are provided for different level), then turn on the "POWER", switch function to Diamond Dermabrasion, set up the desired energy and time, then press "START/PAUSE" button to start working. The Vacuum Stick can be open in the middle, and cotton could be placed inside, while working, cotton should be placed inside to block the sucked substance to prevent damage to the Host Machine. And there is a small hole located at the front of the Vacuum Stick, put a finger to block the hole and treatment can start. While placing Glass Tube on treatment area, block or clear the hole to control vacuuming force. Do not let the tube stay long time on treatment area, it can cause skin damage. If there isn't any vacuuming force at the beginning, it is normal, wait a while and machine will begin working.

#### **Basic Theory of Diamond Dermabrasion**

The Diamond Dermabrasion instrument is working with mini diamonds of different thickness, with the control of working depth friction and Vacuuming energy to eliminate toxin from lymph, and help aging skin, pigment skin and big pore skin to become more tender and delicate, renew skin and help nutrition's absorption.

# Instrument's characteristics

- 1. The newest Diamond Dermabrasion and skin moisture technology, safe and analgesia, without side effect.
- 2. There are 9 Diamond sensors, 3 for different areas of face, 2 for different eye area and remove wrinkles, 4 for different body area and bigger area.
- 3. Personalized design: Handle is designed to fit hand perfectly for beautician's convenience.
- 4. Easy manipulation with skin's best result, it is natural and safe.
- 5. NO need for any powder.
- $6. \ No$  need to rest after treatment, and make up can be put right after, no interruption to daily life.