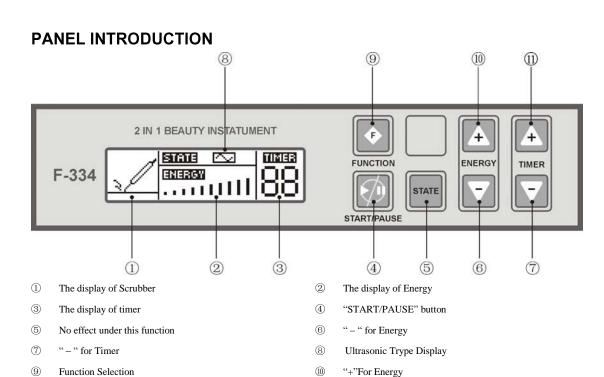

## **FUNCTION**

#### Skin Scrubber

Under the principle of Ultrasonic and Ion-introduction, the Skin Scrubber applies the technic of Ultrasonic through vibration to clean out blackhead, Hill diagnosed, Necrotic skin, residue from cosmetics, accumulated oil etc from skin surface in order to improve blood and lymph circulation in this area, strengthen cell's transparency, improve system's metabolic and cell reborn effect. There are 3 types of ultrasonic under this function, they are either Sine Wave(), Combination Wave() or Square Wave( which will be clearly shown on the LCD Screen. Ion-Introduction can improve skin's inner environment, and help to remove spot, whiten skin and remove wrinkles.

#### **USER INSTRUCTION**

- A. Connect Skin Scrubber and Lead Earth Wrist to the back of the Host Machine, Skin Scrubber should plug in to "SCRUBBER", and Lead Earth Wrist to "LEAD EARTH".
- B. Turn on the Host Machine, and activate LCD Screen
- C. Select the desired ultrasonic type, energy and time ( Turn –On default : Continuous Wave, lowest level of energy, 15 Minutes), you can change setting anytime during working.
- D. Press "START/PAUSE" button to start Skin Scrubber, put the LEAD EARTH on client's wrist. Once there is circuit between the client and the scrubber, machine will start to work. The Scrubber sign on the screen will run when machine is working normally. Once there is separation between the scrubber and the client, machine will pause, and the Scrubber sign on the screen will stop running. During work, position the scrubber at a 45 to the client treated area, and move forward gently and slowly which will have the cleansing effect to the skin.

#### NOTICE

"+" for Timer

- 1. Under the situation when the Host Machine hoots every 5 seconds, and the Scrubber Sign on the screen twinkles, that means the Skin Scrubber and the Lead Earth do not have a circuit, this is caused by bad connection with the Host Machine. Check if the Scrubber is well plugged so as the LEAD EARTH Wrist, and restart Machine after all are checked.
- 2. Check carefully if there is problem such as bad connection, damaged scrubber or Lead Earth, or no output from Host machine, if there is such problem, connect maintenance center, if parts need to be replaced, please replace them with producer's parts.
- 3. During treatment, treatment area should be always moisture enough, if need to add nutrition, add those inviscid or diluted fluid but not those oily essence.
- 4. Set up the desired Wave type, Energy and time before usage, avoid liquid on the host machine.