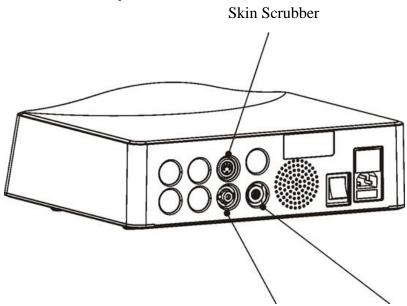

#### **USER INSTRUCTION**

- A. Connect Skin Scrubber and Lead Earth Wrist to the back of the Host Machine, Skin Scrubber should plug in to "SCRUBBER", and Lead Earth Wrist to "LEAD EARTH".
- B. Turn on the Host Machine, and activate LCD Screen
- C. Select the desired ultrasonic type, energy and time ( Turn –On default : Continuous Wave, lowest level of energy, 15 Minutes), you can change setting anytime during working.
- D. Press "START/PAUSE" button to start Skin Scrubber, put the LEAD EARTH on client's wrist. Once there is circuit between the client and the scrubber, machine will start to work. The Scrubber sign on the screen will run when machine is working normally. Once there is separation between the scrubber and the client, machine will pause, and the Scrubber sign on the screen will stop running. During work, position the scrubber at a 45 to the client treated area, and move forward gently and slowly which will have the cleansing effect to the skin.

# **Functional Output**

Lead Earth Diamand Dermabrasion